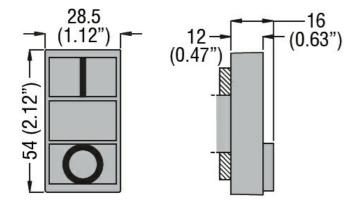

| cycles | 1000000                  |
| Mounting adapter         |        | LM2TAU120                |
| Weight                   | g      | 44                       |
| UL technical data        |        |                          |
| UL degree of protection  |        | Type 1                   |
| Ambient conditions       |        |                          |
| Temperature              |        |                          |

Operating temperature

| Operating temperature |     |    |     |  |
|-----------------------|-----|----|-----|--|
|                       | min | °C | -25 |  |
|                       | max | °C | +60 |  |
| Storage temperature   |     |    |     |  |
|                       | min | °C | -40 |  |
|                       | max | °C | +70 |  |

## **Dimensions**



## Certifications and compliance

Compliance

CSA C22.2 n° 14

IEC/EN 60947-1

IEC/EN 60947-5-1



**ENERGY AND AUTOMATION** 

## 8LM2TB7223

DOUBLE-TOUCH ACTUATOR, SPRING RETURN, Ø22MM 8LM SERIES METAL, 1 EXTENDED AND 1 FLUSH PUSHBUTTONS. BOTH SPRING RETURN, GREEN - RED/I - 0

|              | UL508 |
|--------------|-------|
| Certificates |       |
|              | CCC   |
|              | cULus |
|              | EAC   |
|              | LROS  |
|              | RINA  |

ETIM classification

ETIM 8.0

EC000221 -Front element for push button